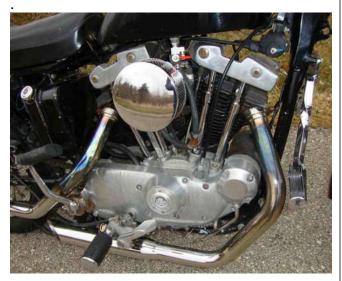

This bike does not run, the motor is locked up. The transmission will shift through all 4 speeds. I think the top end is the part that's locked up. The bike has been sitting for years the tires are dry rotted the chrome on the wheels have rust pitting.