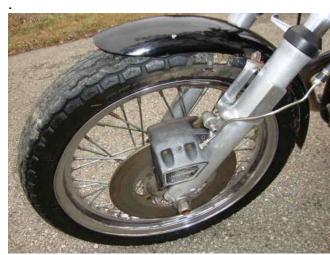

This bike does not run, the motor is locked up. The transmission will shift through all 4 speeds. I think the top end is the part that's locked up. The bike has been sitting for years the tires are dry rotted the chrome on the wheels have rust pitting.