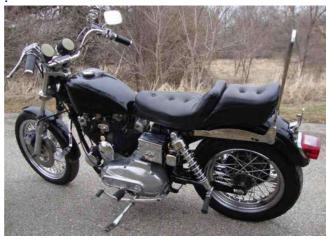

## genevacycleatv's 1975 Sportster XLCH

This is a vintage classic old-school Harley-Davidson XLCH 1000 Sportster.

This bike will be a great candidate for restoration project or to convert it in to a cool bobber cafe racer chopper or parts bike. This bike has 24,000 miles on it. The bike is 99% complete but does not have any turn signals.