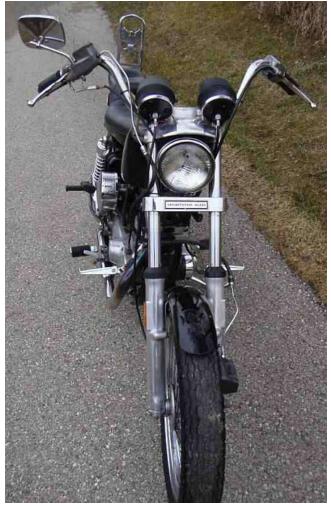

## genevacycleatv's 1975 Sportster XLCH

This is a vintage classic old-school Harley-Davidson XLCH 1000 Sportster.

This bike will be a great candidate for restoration project or to convert it in to a cool bobber cafe racer chopper or parts bike. This bike has 24,000 miles on it. The bike is 99% complete but does not have any turn signals.