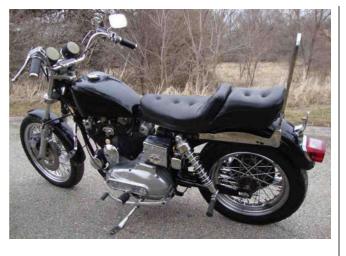

## genevacycleatv's 1975 Sportster XLCH

This is a vintage classic old-school Harley-Davidson XLCH 1000 Sportster.

This bike will be a great candidate for restoration project or to convert it in to a cool bobber cafe racer chopper or parts bike. This bike has 24,000 miles on it. The bike is 99% complete but does not have any turn signals.

This bike does not run, the motor is locked up. The transmission will shift through all 4 speeds. I think the top end is the part that's locked up. The bike has been sitting for years the tires are dry rotted the chrome on the wheels have rust pitting.