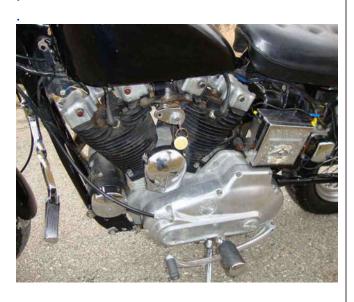

This bike does not run, the motor is locked up. The transmission will shift through all 4 speeds. I think the top end is the part that's locked up. The bike has been sitting for years the tires are dry rotted the chrome on the wheels have rust pitting.