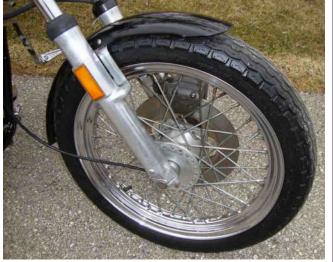

This bike does not run, the motor is locked up. The transmission will shift through all 4 speeds. I think the top end is the part that's locked up. The bike has been sitting for years the tires are dry rotted the chrome on the wheels have rust pitting.