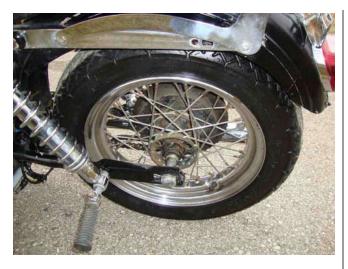

This bike does not run, the motor is locked up. The transmission will shift through all 4 speeds. I think the top end is the part that's locked up. The bike has been sitting for years the tires are dry rotted the chrome on the wheels have rust pitting.