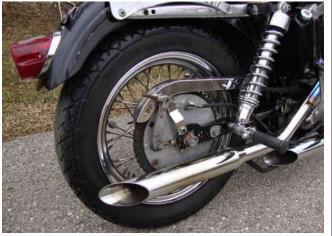

This bike does not run, the motor is locked up. The transmission will shift through all 4 speeds. I think the top end is the part that's locked up. The bike has been sitting for years the tires are dry rotted the chrome on the wheels have rust pitting.