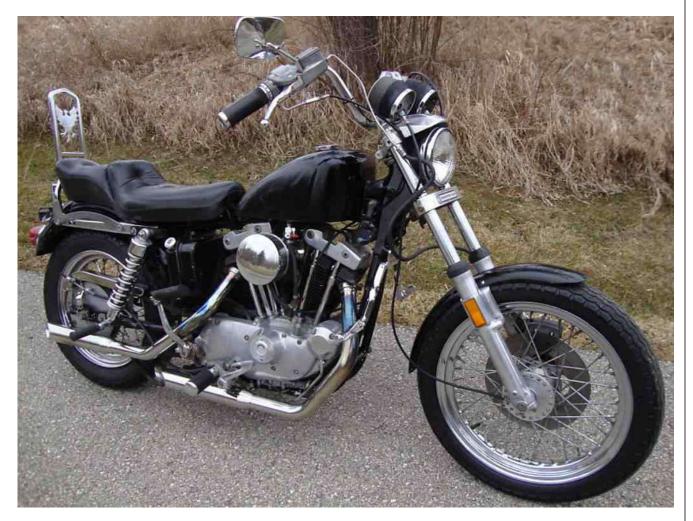

## genevacycleatv's 1975 Sportster XLCH

This is a vintage classic old-school Harley-Davidson XLCH 1000 Sportster.

This bike will be a great candidate for restoration project or to convert it in to a cool bobber cafe racer chopper or parts bike. This bike has 24,000 miles on it. The bike is 99% complete but does not have any turn signals.

This bike does not run, the motor is locked up. The transmission will shift through all 4 speeds. I think the top end is the part that's locked up. The bike has been sitting for years the tires are dry rotted the chrome on the wheels have rust pitting.