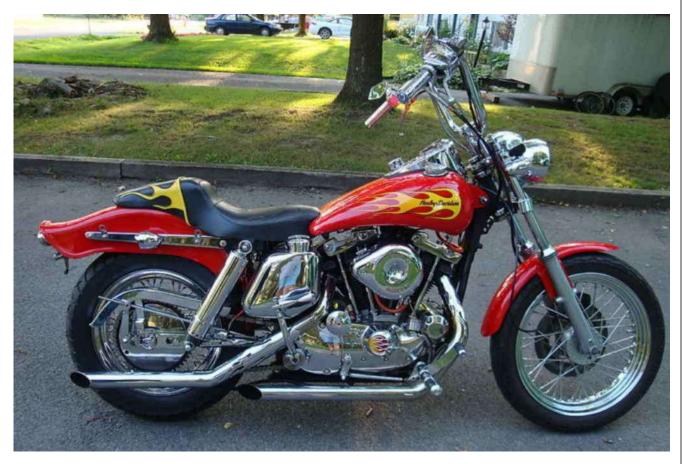

## mountainstatesales69's 1974 hot rod XLH

This is my beautiful custom Harley 74 XLH Sportster.

I bought this for my old lady but she is short and can't straddle it. This is a 1000cc bored to 1200cc with 9.5 to 1 pistons. It has lectric and kick start. It has newer tires and wheels, alternator conversion, starter, clutch, coil,wires, battery and numerous custom touches and additions. Real eyecatcher. Everything that can be chromed or billet, is. Swingarm primary covers, shocks oiltank. Battery box, forward controls.. Many flame accents as well on fat bob tank, mirrors, exhaust, engine covers, seat. Pictures don't do it justice. One of last years of right hand shift. Has a two-up seat and new sissy bar for riding double.