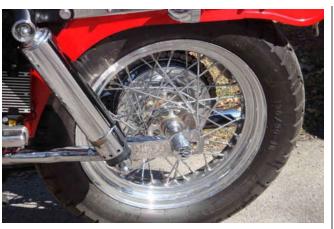

## mountainstatesales69's 1974 hot rod XLH

This is my beautiful custom Harley 74 XLH Sportster.

I bought this for my old lady but she is short and can't straddle it. This is a 1000cc bored to 1200cc with 9.5 to 1 pistons. It has lectric and kick start. It has newer tires and wheels, alternator conversion, starter, clutch, coil,wires, battery and numerous custom touches and additions. Real eyecatcher. Everything that can be chromed or billet, is. Swingarm primary covers, shocks oiltank. Battery box, forward controls.. Many flame accents as well on fat bob tank, mirrors, exhaust, engine covers, seat. Pictures don't do it justice. One of last years of right hand shift. Has a two-up seat and new sissy bar for riding double.