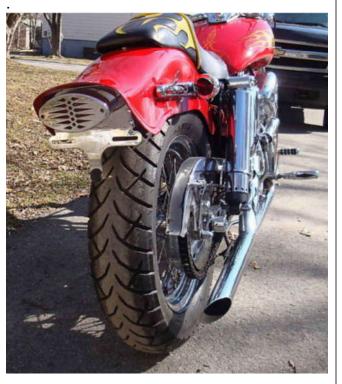

## mountainstatesales69's 1974 hot rod XLH

This is my beautiful custom Harley 74 XLH Sportster.

I bought this for my old lady but she is short and can't straddle it. This is a 1000cc bored to 1200cc with 9.5 to 1 pistons. It has lectric and kick start. It has newer tires and wheels, alternator conversion, starter, clutch, coil,wires, battery and numerous custom touches and additions. Real eyecatcher. Everything that can be chromed or billet, is. Swingarm primary covers, shocks oiltank. Battery box, forward controls.. Many flame accents as well on fat bob tank, mirrors, exhaust, engine covers, seat. Pictures don't do it justice. One of last years of right hand shift. Has a two-up seat and new sissy bar for riding double.