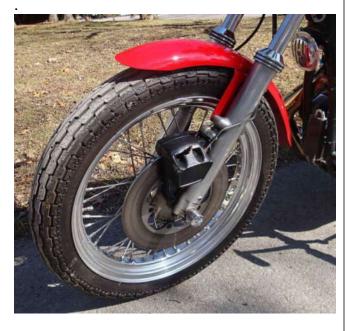

## mountainstatesales69's 1974 hot rod XLH

This is my beautiful custom Harley 74 XLH Sportster.

I bought this for my old lady but she is short and can't straddle it. This is a 1000cc bored to 1200cc with 9.5 to 1 pistons. It has lectric and kick start. It has newer tires and wheels, alternator conversion, starter, clutch, coil,wires, battery and numerous custom touches and additions. Real eyecatcher. Everything that can be chromed or billet, is. Swingarm primary covers, shocks oiltank. Battery box, forward controls.. Many flame accents as well on fat bob tank, mirrors, exhaust, engine covers, seat. Pictures don't do it justice. One of last years of right hand shift. Has a two-up seat and new sissy bar for riding double.