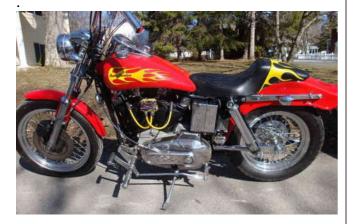

## mountainstatesales69's 1974 hot rod XLH

This is my beautiful custom Harley 74 XLH Sportster.

I bought this for my old lady but she is short and can't straddle it. This is a 1000cc bored to 1200cc with 9.5 to 1 pistons. It has lectric and kick start. It has newer tires and wheels, alternator conversion, starter, clutch, coil,wires, battery and numerous custom touches and additions. Real eyecatcher. Everything that can be chromed or billet, is. Swingarm primary covers, shocks oiltank. Battery box, forward controls.. Many flame accents as well on fat bob tank, mirrors, exhaust, engine covers, seat. Pictures don't do it justice. One of last years of right hand shift. Has a two-up seat and new sissy bar for riding double.