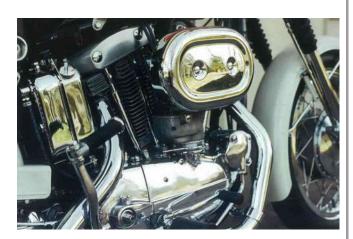

## andraandrudy's 1966 Sportster XLCH

This 1966 Harley-Davidson Sportster XLCH is the ultimate street machine.

A true American Icon. It is a very sanitary machine.

The 1960's were a special time for the Sportster, establishing many land-speed and drag racing records. The XLCH was a limited production model and difficult to obtain. This is a fresh, complete restoration, with a rebuilt motor and transmission. There is new wiring and generator.

The bike has NOS (new old stock) tapered exhaust, alloy wheels, polished stainless spokes, a velo-racer post seat, and Smith's instruments. All factory body and chassis parts, and sheet metal are outstanding. The crankcases are pristine.