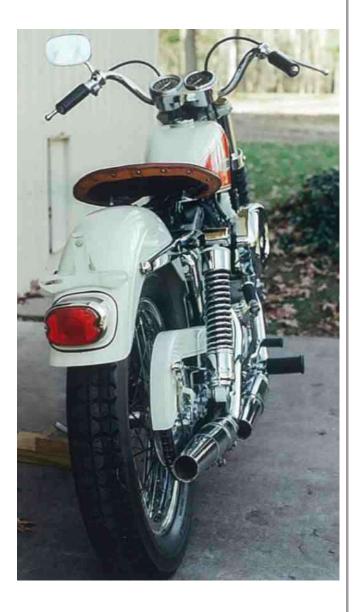

## andraandrudy's 1966 Sportster XLCH

This 1966 Harley-Davidson Sportster XLCH is the ultimate street machine.

A true American Icon. It is a very sanitary machine.

The 1960's were a special time for the Sportster, establishing many land-speed and drag racing records. The XLCH was a limited production model and difficult to obtain. This is a fresh, complete restoration, with a rebuilt motor and transmission. There is new wiring and generator.

The bike has NOS (new old stock) tapered exhaust, alloy wheels, polished stainless spokes, a velo-racer post seat, and Smith's instruments. All factory body and chassis parts, and sheet metal are outstanding. The crankcases are pristine.