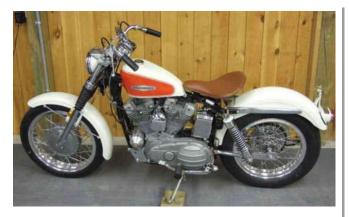

## andraandrudy's 1966 Sportster XLCH

This 1966 Harley-Davidson Sportster XLCH is the ultimate street machine.

A true American Icon. It is a very sanitary machine.

The 1960's were a special time for the Sportster, establishing many land-speed and drag racing records. The XLCH was a limited production model and difficult to obtain. This is a fresh, complete restoration, with a rebuilt motor and transmission. There is new wiring and generator.

The bike has NOS (new old stock) tapered exhaust, alloy wheels, polished stainless spokes, a velo-racer post seat, and Smith's instruments. All factory body and chassis parts, and sheet metal are outstanding. The crankcases are pristine.