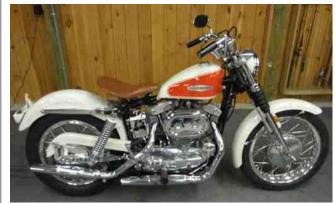

## andraandrudy's 1966 Sportster XLCH

This 1966 Harley-Davidson Sportster XLCH is the ultimate street machine.

A true American Icon. It is a very sanitary machine.

The 1960's were a special time for the Sportster, establishing many land-speed and drag racing records. The XLCH was a limited production model and difficult to obtain. This is a fresh, complete restoration, with a rebuilt motor and transmission. There is new wiring and generator.

The bike has NOS (new old stock) tapered exhaust, alloy wheels, polished stainless spokes, a velo-racer post seat, and Smith's instruments. All factory body and chassis parts, and sheet metal are outstanding. The crankcases are pristine.