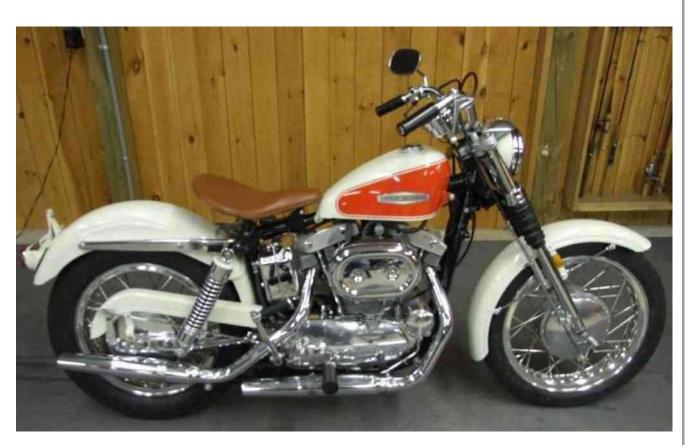

## andraandrudy's 1966 Sportster XLCH

This 1966 Harley-Davidson Sportster XLCH is the ultimate street machine.

A true American Icon. It is a very sanitary machine.

The 1960's were a special time for the Sportster, establishing many land-speed and drag racing records. The XLCH was a limited production model and difficult to obtain. This is a fresh, complete restoration, with a rebuilt motor and transmission. There is new wiring and generator.

The bike has NOS (new old stock) tapered exhaust, alloy wheels, polished stainless spokes, a velo-racer post seat, and Smith's instruments. All factory body and chassis parts, and sheet metal are outstanding. The crankcases are pristine.