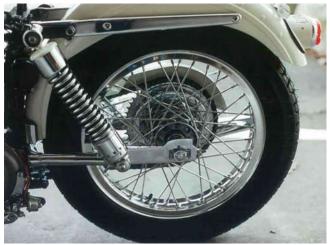

The bike has NOS (new old stock) tapered exhaust, alloy wheels, polished stainless spokes, a velo-racer post seat, and Smith's instruments. All factory body and chassis parts, and sheet metal are outstanding. The crankcases are pristine.