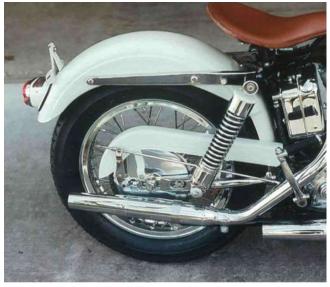

The bike has NOS (new old stock) tapered exhaust, alloy wheels, polished stainless spokes, a velo-racer post seat, and Smith's instruments. All factory body and chassis parts, and sheet metal are outstanding. The crankcases are pristine.