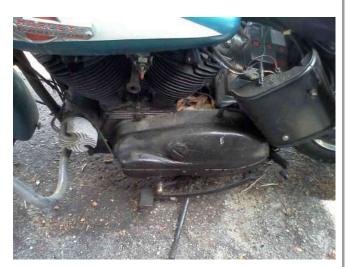

## djmoore62's 1959 police Sportster

This 1959 Sportster is an antique Cleveland Ohio emergency response vehicle.

The motor is stamped CMP (Cleveland Motor Police). This classic rare bike runs and is regularly ridden, but needs cosmetic restoration. It has the original wind driven siren, bags, and rack. It also has the original 3-piece mirrors, original

6-volt flashers, and original bullet lights. The motor and transmission was rebuilt in 2006. It has the original police helmet by Harley Davidson, original owners manual, original emergency flag with bag, and an original police area 5 sticker.