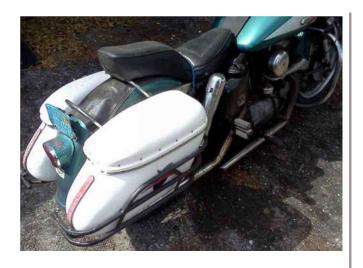

## djmoore62's 1959 police Sportster

This 1959 Sportster is an antique Cleveland Ohio emergency response vehicle.

The motor is stamped CMP (Cleveland Motor Police). This classic rare bike runs and is regularly ridden, but needs cosmetic restoration. It has the original wind driven siren, bags, and rack. It also has the original 3-piece mirrors, original

6-volt flashers, and original bullet lights. The motor and transmission was rebuilt in 2006. It has the original police helmet by Harley Davidson, original owners manual, original emergency flag with bag, and an original police area 5 sticker.