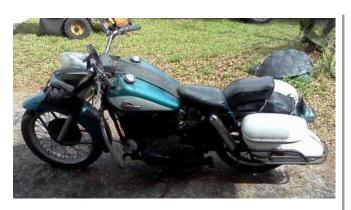

## djmoore62's 1959 police Sportster

This 1959 Sportster is an antique Cleveland Ohio emergency response vehicle.

The motor is stamped CMP (Cleveland Motor Police). This classic rare bike runs and is regularly ridden, but needs cosmetic restoration. It has the original wind driven siren, bags, and rack. It also has the original 3-piece mirrors, original

6-volt flashers, and original bullet lights. The motor and transmission was rebuilt in 2006. It has the original police helmet by Harley Davidson, original owners manual, original emergency flag with bag, and an original police area 5 sticker.