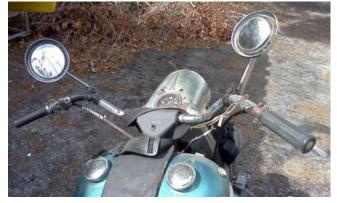

## djmoore62's 1959 police Sportster

This 1959 Sportster is an antique Cleveland Ohio emergency response vehicle.

The motor is stamped CMP (Cleveland Motor Police). This classic rare bike runs and is regularly ridden, but needs cosmetic restoration. It has the original wind driven siren, bags, and rack. It also has the original 3-piece mirrors, original

6-volt flashers, and original bullet lights. The motor and transmission was rebuilt in 2006. It has the original police helmet by Harley Davidson, original owners manual, original emergency flag with bag, and an original police area 5 sticker.