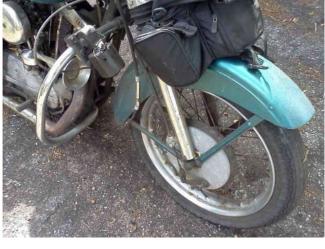

## djmoore62's 1959 police Sportster

This 1959 Sportster is an antique Cleveland Ohio emergency response vehicle.

The motor is stamped CMP (Cleveland Motor Police). This classic rare bike runs and is regularly ridden, but needs cosmetic restoration. It has the original wind driven siren, bags, and rack. It also has the original 3-piece mirrors, original

6-volt flashers, and original bullet lights. The motor and transmission was rebuilt in 2006. It has the original police helmet by Harley Davidson, original owners manual, original emergency flag with bag, and an original police area 5 sticker.