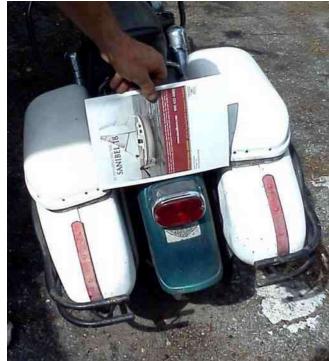

## djmoore62's 1959 police Sportster

This 1959 Sportster is an antique Cleveland Ohio emergency response vehicle.

The motor is stamped CMP (Cleveland Motor Police). This classic rare bike runs and is regularly ridden, but needs cosmetic restoration. It has the original wind driven siren, bags, and rack. It also has the original 3-piece mirrors, original

6-volt flashers, and original bullet lights. The motor and transmission was rebuilt in 2006. It has the original police helmet by Harley Davidson, original owners manual, original emergency flag with bag, and an original police area 5 sticker.