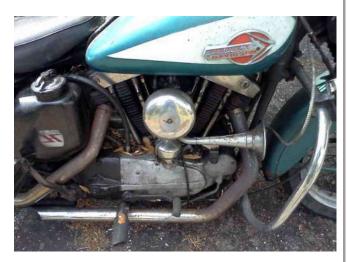

## djmoore62's 1959 police Sportster

This 1959 Sportster is an antique Cleveland Ohio emergency response vehicle.

The motor is stamped CMP (Cleveland Motor Police). This classic rare bike runs and is regularly ridden, but needs cosmetic restoration. It has the original wind driven siren, bags, and rack. It also has the original 3-piece mirrors, original

6-volt flashers, and original bullet lights. The motor and transmission was rebuilt in 2006. It has the original police helmet by Harley Davidson, original owners manual, original emergency flag with bag, and an original police area 5 sticker.