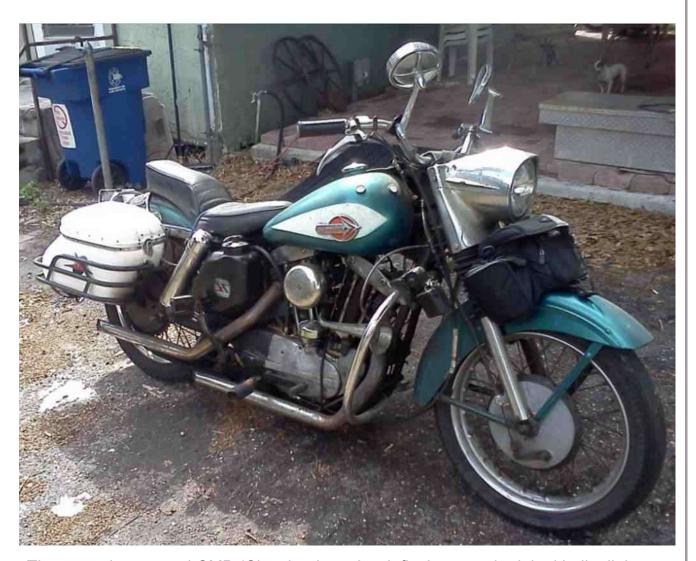

## djmoore62's 1959 police Sportster

This 1959 Sportster is an antique Cleveland Ohio emergency response vehicle.

The motor is stamped CMP (Cleveland Motor Police). This classic rare bike runs and is regularly ridden, but needs cosmetic restoration. It has the original wind driven siren, bags, and rack. It also has the original 3-piece mirrors, original

6-volt flashers, and original bullet lights. The motor and transmission was rebuilt in 2006. It has the original police helmet by Harley Davidson, original owners manual, original emergency flag with bag, and an original police area 5 sticker.