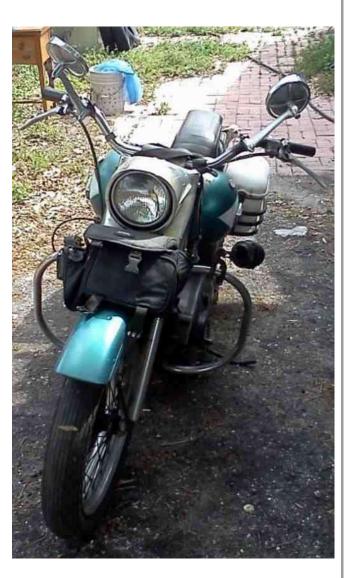

## djmoore62's 1959 police Sportster

This 1959 Sportster is an antique Cleveland Ohio emergency response vehicle.

The motor is stamped CMP (Cleveland Motor Police). This classic rare bike runs and is regularly ridden, but needs cosmetic restoration. It has the original wind driven siren, bags, and rack. It also has the original 3-piece mirrors, original

6-volt flashers, and original bullet lights. The motor and transmission was rebuilt in 2006. It has the original police helmet by Harley Davidson, original owners manual, original emergency flag with bag, and an original police area 5 sticker.