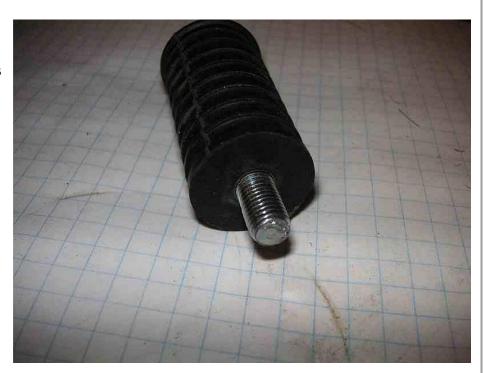

Here is the stud, the factory manual shows that the threads don't go all the way to the rubber. This one threads into the threaded parts of the lever. The factory lever has the non-threaded hole and you use a nut on the stud.

I guess the narrative is that they made the -47A number in 1952, and what they are trying to tell is is that the assembly made from two -52 parts will retrofit on any bike that used the -47 part.

Here is the repop shifter rubber. Flash from the molds, crappy soft rubber, and no "Harley-Davidson" molded into the rubber.