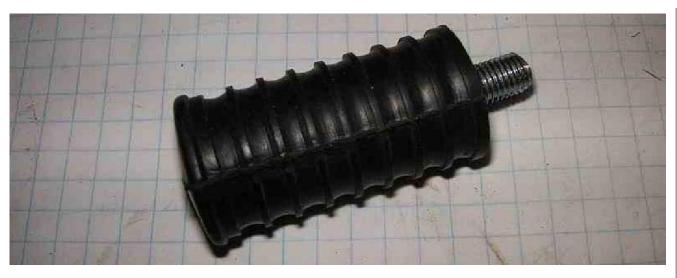

I guess the narrative is that they made the -47A number in 1952, and what they are trying to tell is is that the assembly made from two -52 parts will retrofit on any bike that used the -47 part.

Here is the repop shifter rubber. Flash from the molds, crappy soft rubber, and no "Harley-Davidson" molded into the rubber.