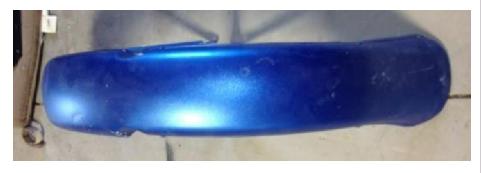

A top view of the Hummer fender, it seems pretty straight.

Here is the left side of the fender. It looks to be in great shape.

Here is the table as I buy parts for this project.

| Date                     | Descript                   | Cost       | Shipping   | Total      |
|--------------------------|----------------------------|------------|------------|------------|
| Thursday, March 15, 2012 | Sprocket cover             | \$189.49   | \$11.35    | \$200.84   |
| Wed, March 21, 2012      | Engine, uncrating          | \$2,500.00 | \$464.56   | \$2,964.56 |
| Friday, March 23, 2012   | Rolling chassis, uncrating | \$3,500.00 | \$669.00   | \$4,169.00 |
| Sunday, March 25, 2012   | Parts manual               | \$30.00    | \$0.00     | \$30.00    |
| Sunday, March 25, 2012   | 1954 gas tank              | \$500.00   | \$25.00    | \$525.00   |
| Tuesday, March 27, 2012  | Top motor mount            | \$56.00    | \$12.00    | \$68.00    |
| Thursday, March 29, 2012 | Shock covers, top          | \$102.50   | \$6.50     | \$109.00   |
| Sunday, April 01, 2012   | 1954 Battery carrier       | \$39.99    | \$5.30     | \$45.29    |
| Wed, April 04, 2012      | Air filter backing plate   | \$77.55    | \$15.00    | \$92.55    |
| Saturday, April 07, 2012 | 1952 gas tank              | \$168.50   | \$28.00    | \$196.50   |
| Saturday, April 07, 2012 | Shift lever                | \$22.38    | \$0.00     | \$22.38    |
| Sunday, April 08, 2012   | Rider's handbook           | \$85.50    | \$0.00     | \$85.50    |
| Tuesday, April 10, 2012  | 1952 Battery carrier       | \$24.99    | \$6.95     | \$31.94    |
| Tuesday, April 10, 2012  | 1953 Front fender          | \$204.38   | \$50.00    | \$254.38   |
|                          |                            | \$7,501.28 | \$1,293.66 | \$8,794.94 |