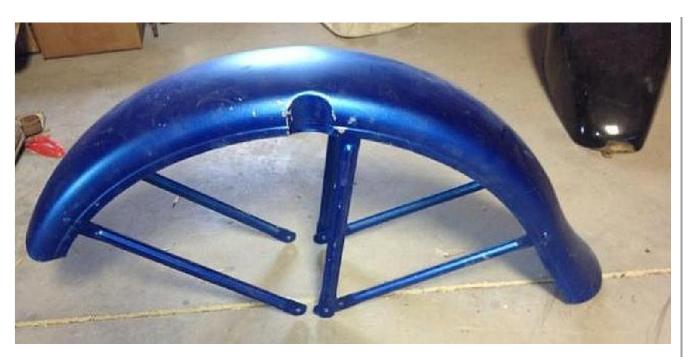

The Model 125 and Hummer uses the same fender stamping, but with different struts. So I figure to just drill out the Hummer struts and swap in some real K-model struts.

You can see the nice flare on the rear of the fender. My K-model rolling chassis came with a front fender, but it is the 1959 Sportster strut fender.