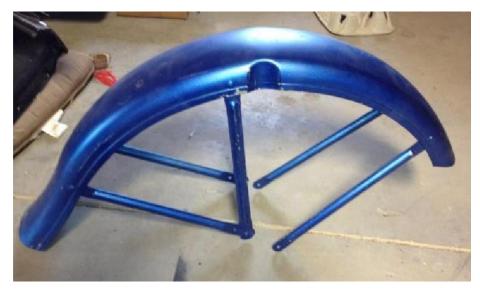

The Model 125 and Hummer uses the same fender stamping, but with different struts. So I figure to just drill out the Hummer struts and swap in some real K-model struts.

You can see the nice flare on the rear of the fender. My K-model rolling chassis came with a front fender, but it is the 1959 Sportster strut fender.