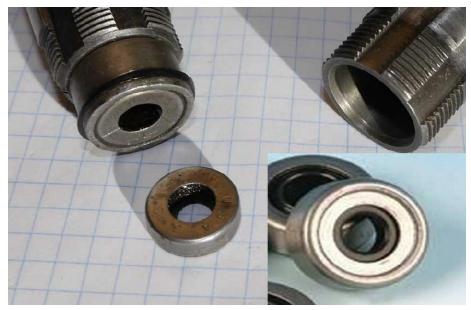

It is used from 1956 serial number 56KH-1465. The 1967 clutch gear takes a bigger seal. Wet clutch Iron Sportsters do not use any seal.

dry clutch electric start 37531-56B on left, near the early model dry-clutch gear with the extentison pressed in. The 12021 is on the right. It is bigger and goes directly in the electric start dry clutch gear above it.

1 of 1